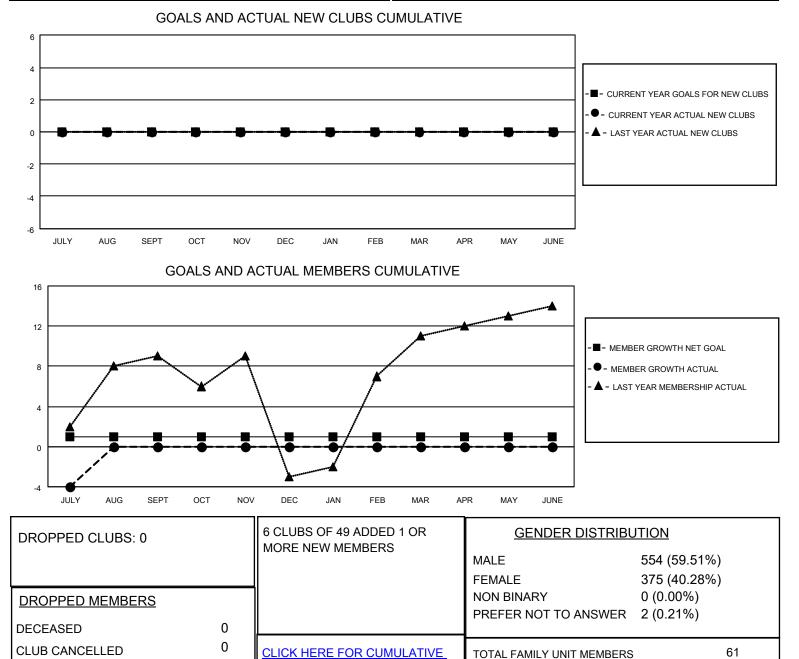

## LOCATION POLAND

District 121

Results as of: 7/31/2023

| Clubs                 |               |           |               | Members               |                        |                         |                                                    |
|-----------------------|---------------|-----------|---------------|-----------------------|------------------------|-------------------------|----------------------------------------------------|
| RESULTS FOR 2023-2024 |               |           |               | RESULTS FOR 2023-2024 |                        |                         |                                                    |
| QUARTER               | NEW CLUB GOAL | NEW CLUBS | DROPPED CLUBS | QUARTER MEME          | BER GROWTH NET<br>GOAL | MEMBER GROWTH<br>ACTUAL | DROPPED<br>MEMBERS ACTUAL<br>(including transfers) |
| JULY/AUG/SEPT         | 0             | 0         | 0             | JULY/AUG/SEPT         | 1                      | 7                       | 11                                                 |
| OCT/NOV/DEC           | 0             | 0         | 0             | OCT/NOV/DEC           | 0                      | 0                       | 0                                                  |
| JAN/FEB/MAR           | 0             | 0         | 0             | JAN/FEB/MAR           | 0                      | 0                       | 0                                                  |
| APR/MAY/JUNE          | 0             | 0         | 0             | APR/MAY/JUNE          | 0                      | 0                       | 0                                                  |